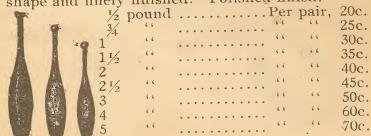

l Shoe Plate



BEST QUALITY STEEL.

No. 1 Toe Plates. Pair \$0.40 1H. Heel Plates. '' .40

### Amateur Shoe Plates

No. 2. Per Pair......\$0.15

# BASE BALL BATS



# No. 60 Boys' Clipper BOYS' BATS

35c. to 50c "Regular Clipper." Good Ball Bats from 5c. to \$1.50 each Same quality material and workmanship as

### Gloves



No. 10.7 This glove is made of of the best selection of horse hide, selected kid leather lining, welted seams, padded heel, laced back. A very soft and pliable glove. Each ..... \$2.50 to \$3.50

This mit is excellent No. 2. value. Selected calf skin front, with good quality back. Padded heel and reinforced. Sewed with wax thread. Each \$2.00 to \$2.50



### Maple Indian Clubs

Made of first quality seasoned maple, correct shape and finely finished. Polished finish.



### Maple Dumb Bells

|   | 1/2<br>3/ | pound. | Polished | finish | <br>Per | pair, | 20c.<br>25c. |
|---|-----------|--------|----------|--------|---------|-------|--------------|
|   | 74        | 6.6    | 6.6      | 6 6    | <br>6.6 | 6.6   | 30c.         |
| * | 11/2      | 6.6    | "        | 6.6    |         | 6.6   | 35c.         |
|   | 2         | 6 6    | 6.6      | 6.6    | <br>6.6 |       | 40c.         |
|   | 3         |        | 4        | 6.6    | <br>6.6 | ` ((  | 50c.         |

### Golf Clubs



Price, 75c. each.

### Norka Golf Balls



25c. each.

### Ammonia Guns



A perfect instrument for throwing ammonia or other liquids with accuracy and force. It shoots ten to fifty times without refilling, and is so constructed that it forcibly expels the contents of the bulb